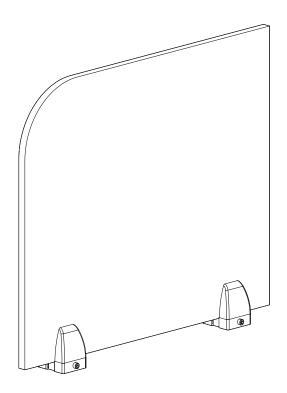

# **INSTALLATION HARDWARE**

SCREEN
QUANTITY: 1U

SURFACE MOUNT SCREEN BRACKET
QUANTITY: 2U | PJ-3

\*Images reflect typical hardware options. Please refer to packing list for items & quantities specific to your order