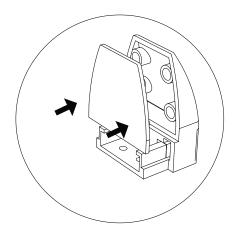

# **DESK RETURN SYSTEM**

Measure out mounting locations and screw the right half of PJ-3 onto the desktop.

\*screws not included

Put the PLASTIC COVER of the P-J3 onto the fixed half

Clamp the EZOBORD SCREEN with the LEFT HALF covered by the PLASTIC COVER of the PJ3. TIGHTEN the bolt with Allen key.