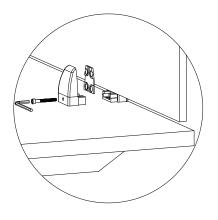

# **DESK RETURN SYSTEM**

Measure out mounting locations and screw the right half of PJ-3 onto the desktop.

\*screws not included

Put the PLASTIC COVER of the P-J3 onto the fixed half

Clamp the EZOBORD SCREEN with the LEFT HALF covered by the PLASTIC COVER of the PJ3. TIGHTEN the bolt with Allen key.