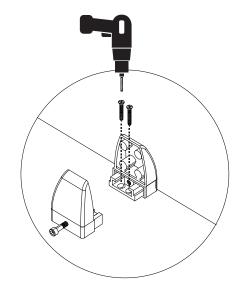

# **DESK RETURN SYSTEM**

Measure out mounting locations and screw the right half of PJ-3 onto the desktop.

\*screws not included

Put the PLASTIC COVER of the P-J3 onto the fixed half

Clamp the EZOBORD SCREEN with the LEFT HALF covered by the PLASTIC COVER of the PJ3. TIGHTEN the bolt with Allen key.

\*Allen key not included.